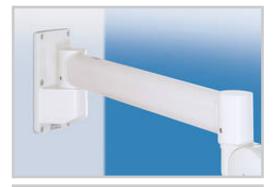

## Movement Technology for flat screen monitors and OR lights: the OndaSpace from Ondal.

Compelling versatility - OndaSpace, for a high score from your customers. The OndaSpace easily supports monitors and lights as a ceiling- or wall-mounted system.

## **OndaSpace:**

- designed for loads up to 40 kg
- more than 360-degree swivel angle of support arms
- 330-degree swivel angle of support arms with anti-twist safeguard due to interior supply lines
- three- or five-pole plug-and-socket connection
- height lock in two different positions