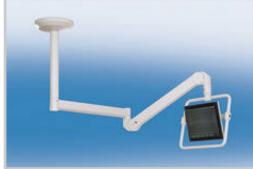

## Movement Technology for flat screen monitors and OR lights: the OndaSpace from Ondal.

Compelling versatility - OndaSpace, for a high score from your customers. The OndaSpace easily supports monitors and lights as a ceiling- or wall-mounted system.

## **OndaSpace:**

- designed for loads up to 40 kg
- more than 360-degree swivel angle of support arms
- 330-degree swivel angle of support arms with anti-twist safeguard due to interior supply lines
- three- or five-pole plug-and-socket connection
- height lock in two different positions

## Advantages of OndaSpace:

- Built-in assembly panes to allow for pulling in the cables onsite without any problems.
- Straight version of the OndaSpace for low ceilings is also available.

Movement - light as a feather