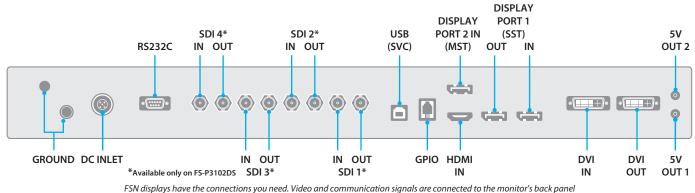

#### **General Features**

| ltem                | Description                                                                                                                  |
|---------------------|------------------------------------------------------------------------------------------------------------------------------|
| Panel               | 31 inch TFT LCD (LED)                                                                                                        |
| Resolution          | 4096 x 2160 pixel                                                                                                            |
| Aspect Ratio        | 17:9                                                                                                                         |
| Active Area         | 697.96 X 368.06 mm                                                                                                           |
| Input Signal        | 1 x HDMI 2.0<br>1 x DP 1.2 (MST)<br>1 x DP 1.2 (SST)<br>1 x DVI (Single Link)<br>4 x SDI (3G) (Available only on FS-P3102DS) |
| Output Signal       | 1 x DVI (Single Link)<br>1 x DP 1.2 (SST)<br>4 x SDI (3G) (Available only on FS-P3102DS)                                     |
| Power Supply        | AC/DC Adaptor (AC 100~240V, DC 24V 6.6A)                                                                                     |
| Control Key (touch) | Power, Menu, PIP, Up, Down, Plus, Minus, Input                                                                               |