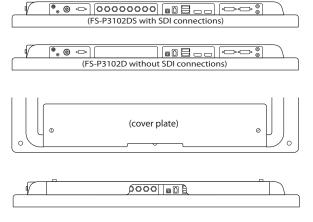

## FS-P3102D FS-P3102DS

FSN's 31" 4K display features signal input options for HDMI, DVI, DisplayPort, and SDI (FS-P3102DS), plus DC out power for smaller components. With a slim, sleek design and a flushfront glass bezel, FS-P3102D is ideal for showing super-sharp 4K images, and mounting to most OR boom arm systems.

#### **General Features**

| ltem                | Description                                                                                                                  |
|---------------------|------------------------------------------------------------------------------------------------------------------------------|
| Panel               | 31 inch TFT LCD (LED)                                                                                                        |
| Resolution          | 4096 x 2160 pixel                                                                                                            |
| Aspect Ratio        | 17:9                                                                                                                         |
| Active Area         | 697.96 X 368.06 mm                                                                                                           |
| Input Signal        | 1 x HDMI 2.0<br>1 x DP 1.2 (MST)<br>1 x DP 1.2 (SST)<br>1 x DVI (Single Link)<br>4 x SDI (3G) (Available only on FS-P3102DS) |
| Output Signal       | 1 x DVI (Single Link)<br>1 x DP 1.2 (SST)<br>4 x SDI (3G) (Available only on FS-P3102DS)                                     |
| Power Supply        | AC/DC Adaptor (AC 100~240V, DC 24V 6.6A)                                                                                     |
| Control Key (touch) | Power, Menu, PIP, Up, Down, Plus, Minus, Input                                                                               |