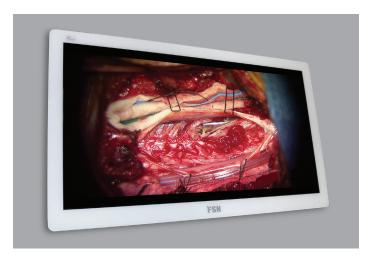

### 31"4K Medical Display

FSN Medical Technologies has developed solutions for displaying crystal clear 4K video. This cutting-edge technology has been engineered for medical visualization applications to allow surgeons to see live video images with incredible resolution. It allows the doctor to view intricate hand movements on-screen, and control medical visual content with pinpoint accuracy. FS-P3102D and FS-P3102DS can fine-tune surgical color and layout settings to individual preferences.

- 4K (4096 x 2160 pixels), at 60 Hz, in the surgical suite
- Bonded front filter for higher brightness and contrast ratio
- State-of-the-art surgical visualization, the best possible image
- Ready, out of the box, for advanced digital OR installations
- Flush-front glass surface, fast and easy to clean
- Slim profile and narrow bezel for a streamlined design

FSN's 31" 4K display features signal input options for HDMI, DVI, DisplayPort, and SDI (FS-P3102DS), plus DC out power for smaller components. With a slim, sleek design and a flushfront glass bezel, FS-P3102D is ideal for showing super-sharp 4K images, and mounting to most OR boom arm systems.