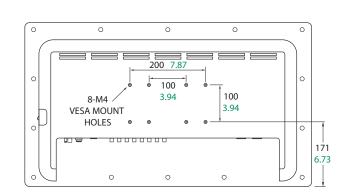

#### **General Features**

| ltem                | Description                                                                                                                  |
|---------------------|------------------------------------------------------------------------------------------------------------------------------|
| Panel               | 31 inch TFT LCD (LED)                                                                                                        |
| Resolution          | 4096 x 2160 pixel                                                                                                            |
| Aspect Ratio        | 17:9                                                                                                                         |
| Active Area         | 697.96 X 368.06 mm                                                                                                           |
| Input Signal        | 1 x HDMI 2.0<br>1 x DP 1.2 (MST)<br>1 x DP 1.2 (SST)<br>1 x DVI (Single Link)<br>4 x SDI (3G) (Available only on FS-P3102DS) |
| Output Signal       | 1 x DVI (Single Link)<br>1 x DP 1.2 (SST)<br>4 x SDI (3G) (Available only on FS-P3102DS)                                     |
| Power Supply        | AC/DC Adaptor (AC 100~240V, DC 24V 6.6A)                                                                                     |
| Control Key (touch) | Power, Menu, PIP, Up, Down, Plus, Minus, Input                                                                               |

| Item                  | Description                                                            |
|-----------------------|------------------------------------------------------------------------|
| Unit Dimension        | 761.5(W) x 442.0(H) x 70.6(D) mm<br>29.98(W) x 17.40(H) x 2.79(D) inch |
| Average Brightness    | 350 cd/m <sup>2</sup>                                                  |
| Response Time         | 11 ms (typical rise time)                                              |
| Viewing Angle (CR>10) | R/L 178, U/D 178                                                       |
| Weight                | FS-P3102D: 9.24 kg, 20.37 lbs.<br>FS-P3102DS: 9.6 kg, 21.16 lbs.       |
| Contrast Ratio        | 1500 : 1 typical                                                       |
| Pixel Pitch (mm)      | 0.1704 x 0.1704                                                        |
| IP Rating             | IP33 - overall, IP44 - front side only                                 |
| IK Rating             | IK07 with 5H AR glass                                                  |