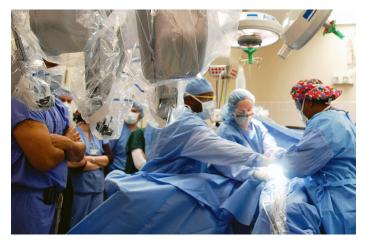

### 31"4K Medical Display

FSN Medical Technologies has developed solutions for displaying crystal clear 4K video. This cutting-edge technology has been engineered for medical visualization applications to allow surgeons to see live video images with incredible resolution. It allows the doctor to view intricate hand movements on-screen, and control medical visual content with pinpoint accuracy. FS-P3102D and FS-P3102DS can fine-tune surgical color and layout settings to individual preferences.

FSN's 31" 4K display features signal input options for HDMI, DVI, DisplayPort, and SDI (FS-P3102DS), plus DC out power for smaller components. With a slim, sleek design and a flushfront glass bezel, FS-P3102D is ideal for showing super-sharp 4K images, and mounting to most OR boom arm systems.